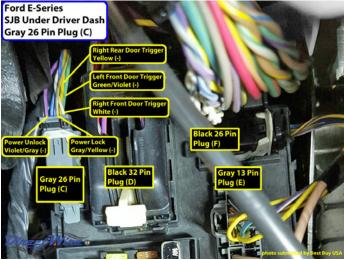

## Wiring Photo and Notes: Power Lock

There are no notes for this wire.

Wiring Photo and Notes: Power Unlock

#### Wiring Photo and Notes: Power Unlock

There are no notes for this wire.

#### Wiring Photo and Notes: Left Front Door Trigger

There are no notes for this wire.

#### Wiring Photo and Notes: Right Front Door Trigger

There are no notes for this wire.

## Wiring Photo and Notes: Right Rear Door Trigger

There are no notes for this wire.

Wiring Photo and Notes: Dome Light