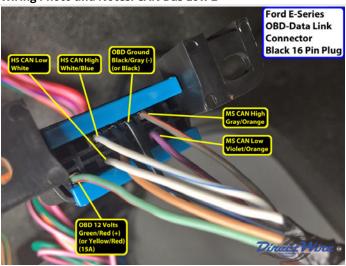

## Wiring Photo and Notes: OBD 12 Volts

There are no notes for this wire.

Wiring Photo and Notes: OBD Ground