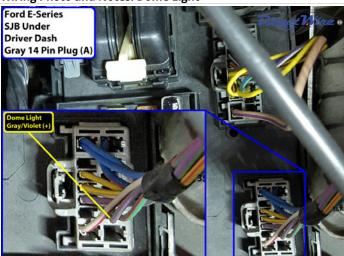

ere are no notes for this wire.

## Wiring Photo and Notes: Hazards



There are no notes for this wire.

Wiring Photo and Notes: Turn Signal (Left)

#### Wiring Photo and Notes: Turn Signal (Left)



There are no notes for this wire.

#### Wiring Photo and Notes: Turn Signal (Right)



There are no notes for this wire.

## Wiring Photo and Notes: Reverse Light



There are no notes for this wire.

Wiring Photo and Notes: Left Front Door Trigger

#### Wiring Photo and Notes: Left Front Door Trigger



There are no notes for this wire.

#### Wiring Photo and Notes: Right Front Door Trigger



There are no notes for this wire.

## Wiring Photo and Notes: Right Rear Door Trigger



There are no notes for this wire.

Wiring Photo and Notes: Dome Light

#### Wiring Photo and Notes: Dome Light



There are no notes for this wire.

#### Wiring Photo and Notes: Trunk/Hatch Pin



There are no notes for this wire.

## Wiring Photo and Notes: Brake Wire



There are no notes for this wire.

Wiring Photo and Notes: Horn Trigger

#### Wiring Photo and Notes: Horn Trigger



There are no notes for this wire.

© 2018 Directed. All rights reserved.

DirectWire and its vehicle information are for the sole use of authorized Directed personnel and it's participating dealers and distributors. The information contained on these pages may contain confidential and privileged information. Any unauthorized review, use, disclosure or distribution is prohibited.