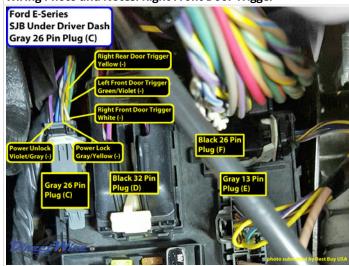

#### Wiring Photo and Notes: Right Front Door Trigger

There are no notes for this wire.