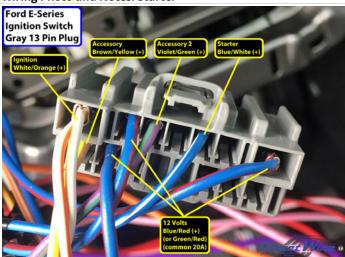

### Wiring Photo and Notes: 12 Volts

There are no notes for this wire.

#### Wiring Photo and Notes: Second 12 Volts

There are no notes for this wire.

Wiring Photo and Notes: Starter

#### **Wiring Photo and Notes: Starter**

There are no notes for this wire.

#### Wiring Photo and Notes: Ignition

There are no notes for this wire.

## **Wiring Photo and Notes: Accessory**

There are no notes for this wire.

**Wiring Photo and Notes: Second Accessory** 

#### **Wiring Photo and Notes: Second Accessory**

There are no notes for this wire.