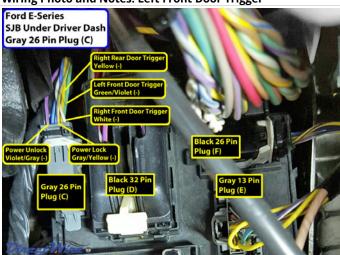

#### Wiring Photo and Notes: Left Front Door Trigger

There are no notes for this wire.