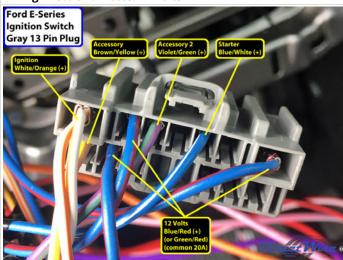

### Wiring Photo and Notes: 12 Volts

There are no notes for this wire.

#### Wiring Photo and Notes: Second 12 Volts

There are no notes for this wire.

Wiring Photo and Notes: Starter

#### **Wiring Photo and Notes: Starter**

There are no notes for this wire.

#### Wiring Photo and Notes: Ignition

There are no notes for this wire.

## **Wiring Photo and Notes: Accessory**

There are no notes for this wire.

**Wiring Photo and Notes: Second Accessory** 

#### **Wiring Photo and Notes: Second Accessory**

There are no notes for this wire.