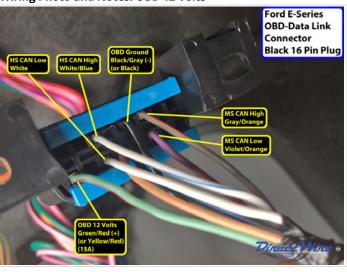

## Wiring Photo and Notes: OBD 12 Volts

There are no notes for this wire.

Wiring Photo and Notes: OBD Ground