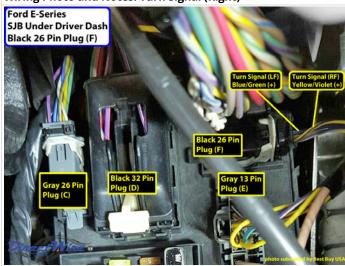

#### Wiring Photo and Notes: Turn Signal (Right)

There are no notes for this wire.