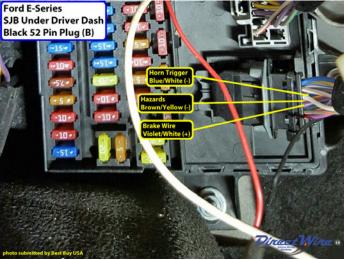

## Wiring Photo and Notes: Hazards

There are no notes for this wire.

Wiring Photo and Notes: Turn Signal (Left)

## Wiring Photo and Notes: Brake Wire

There are no notes for this wire.

Wiring Photo and Notes: Horn Trigger

#### Wiring Photo and Notes: Horn Trigger

There are no notes for this wire.

© 2018 Directed. All rights reserved.

DirectWire and its vehicle information are for the sole use of authorized Directed personnel and it's participating dealers and distributors. The information contained on these pages may contain confidential and privileged information. Any unauthorized review, use, disclosure or distribution is prohibited.