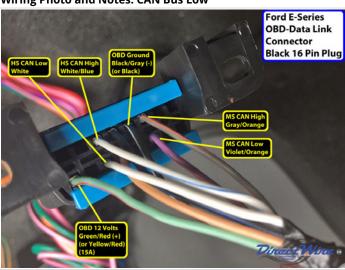

# Wiring Photo and Notes: CAN Bus Low

There are no notes for this wire.

Wiring Photo and Notes: CAN Bus High 2