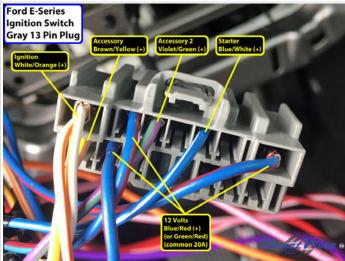

### Wiring Photo and Notes: 12 Volts

There are no notes for this wire.

#### Wiring Photo and Notes: Second 12 Volts

There are no notes for this wire.

Wiring Photo and Notes: Starter

#### **Wiring Photo and Notes: Starter**

There are no notes for this wire.

#### Wiring Photo and Notes: Ignition

There are no notes for this wire.

## **Wiring Photo and Notes: Accessory**

There are no notes for this wire.

**Wiring Photo and Notes: Second Accessory** 

#### **Wiring Photo and Notes: Second Accessory**

There are no notes for this wire.