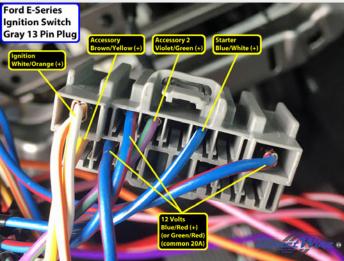

### Wiring Photo and Notes: 12 Volts

There are no notes for this wire.

#### Wiring Photo and Notes: Second 12 Volts

There are no notes for this wire.

Wiring Photo and Notes: Starter

#### **Wiring Photo and Notes: Starter**

There are no notes for this wire.

#### Wiring Photo and Notes: Ignition

There are no notes for this wire.

## **Wiring Photo and Notes: Accessory**

There are no notes for this wire.

**Wiring Photo and Notes: Second Accessory** 

#### **Wiring Photo and Notes: Second Accessory**

There are no notes for this wire.