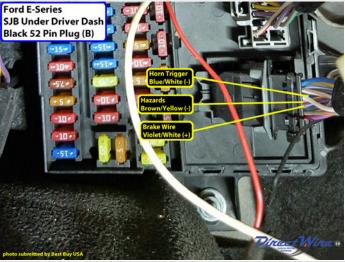

## Wiring Photo and Notes: Hazards

There are no notes for this wire.

Wiring Photo and Notes: Turn Signal (Left)

## Wiring Photo and Notes: Brake Wire

There are no notes for this wire.

Wiring Photo and Notes: Horn Trigger

#### Wiring Photo and Notes: Horn Trigger

There are no notes for this wire.

© 2018 Directed. All rights reserved.

DirectWire and its vehicle information are for the sole use of authorized Directed personnel and it's participating dealers and distributors. The information contained on these pages may contain confidential and privileged information. Any unauthorized review, use, disclosure or distribution is prohibited.