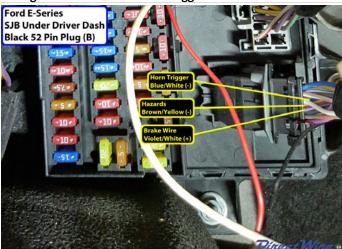

## Wiring Photo and Notes: Hazards

There are no notes for this wire.

Wiring Photo and Notes: Turn Signal (Left)

## Wiring Photo and Notes: Brake Wire

There are no notes for this wire.

Wiring Photo and Notes: Horn Trigger

#### Wiring Photo and Notes: Horn Trigger

There are no notes for this wire.

© 2018 Directed. All rights reserved.

DirectWire and its vehicle information are for the sole use of authorized Directed personnel and it's participating dealers and distributors. The information contained on these pages may contain confidential and privileged information. Any unauthorized review, use, disclosure or distribution is prohibited.