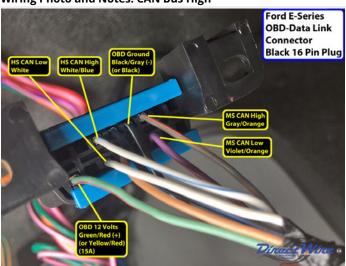

|  |  |
| Satellite Radio Tuner                                                          | (built into radio on models with navigation) |          | Behind Center of Dash (w/o navigation) |  |  |

### Wiring Photo and Notes: 12 Volts



There are no notes for this wire.

#### Wiring Photo and Notes: Second 12 Volts



There are no notes for this wire.

Wiring Photo and Notes: Starter

#### **Wiring Photo and Notes: Starter**



There are no notes for this wire.

#### Wiring Photo and Notes: Ignition



There are no notes for this wire.

## **Wiring Photo and Notes: Accessory**



There are no notes for this wire.

**Wiring Photo and Notes: Second Accessory** 

#### **Wiring Photo and Notes: Second Accessory**



There are no notes for this wire.

### Wiring Photo and Notes: CAN Bus High



There are no notes for this wire.

# Wiring Photo and Notes: CAN Bus Low



There are no notes for this wire.

Wiring Photo and Notes: CAN Bus High 2

#### Wiring Photo and Notes: CAN Bus High 2



There are no notes for this wire.

#### Wiring Photo and Notes: CAN Bus Low 2



There are no notes for this wire.

## Wiring Photo and Notes: OBD 12 Volts



There are no notes for this wire.

Wiring Photo and Notes: OBD Ground

#### Wiring Photo and Notes: OBD Ground



There are no notes for this wire.

#### Wiring Photo and Notes: OBD Connector



There are no notes for this wire.

## Wiring Photo and Notes: Power Lock



There are no notes for this wire.

Wiring Photo and Notes: Power Unlock

#### Wiring Photo and Notes: Power Unlock



There are no notes for this wire.

#### Wiring Photo