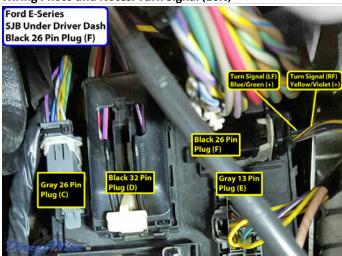

#### Wiring Photo and Notes: Turn Signal (Left)

There are no notes for this wire.

#### Wiring Photo and Notes: Turn Signal (Right)

There are no notes for this wire.